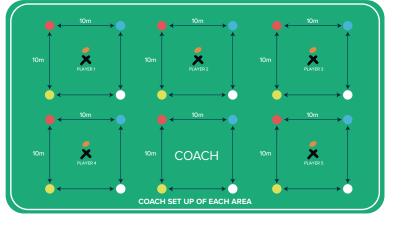

## DIAGRAM

Arrows depict potential lines of run.

This is just a guide as long as social distancing rules are followed coaches can utilise the space as they see fit. Water Bottle and Jacket to be placed in a safe place within their own area.

## NOTES

Please note that we have worked on 10x10m grids dependant on your space and your team's age group you could easily adjust this to 5x5m or 7x7m grids. Please remember it is imperative to follow social distancing guidelines at all times. Start all players on the same cone within their grid.