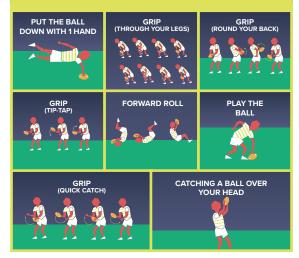

| I spend time practici                                                                                                                                               | ng skills.                                                                                                                                                                                                                                         |

10 overhead squats. Hand plank for 20 secs. I know that working away from school/ 10 tuck jumps. Plank for 20 seconds.

club will help my development.

CTIV



# **STAVING SAFE** RETURN TO ACTIVITY | UNDER 13 - UNDER 15 CATCH + PASS



# WARM UP (5 MINS)



### FIT TO PLAY x 6 SETS











# SKILL TO PLAY (8 - 10 MINS) PASS FOR ACCURACY



#### ROTATION FOR PASSING



## SKILL CHALLENGE (8 - 10 MINS)



CATCHING A BALL WHILST RUNNING



PASSING A BALL WITH 2 HAND



PASSING A BALL WITH 1 HAND