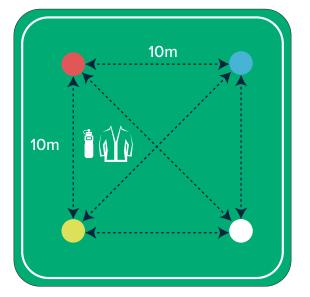

## DIAGRAM

Arrows depict potential lines of run.

This is just a guide as long as social distancing rules are followed coaches can utilise the space as they see fit. Water Bottle and Jacket to be placed in a safe place within their own area.

## NOTES

Please note that we have worked on 10x10m grids dependant on your space and your team's age group you could easily adjust this to 5x5m or 7x7m grids. Please remember it is imperative to follow social distancing guidelines at all times. Start all players on the same cone within their grid.