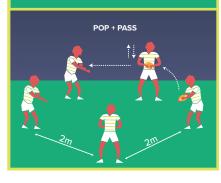

## DIAGRAM

Arrows depict potential lines of run.

This is just a guide as long as social distancing rules are followed coaches can utilise the space as they see fit. Water Bottle and Jacket to be placed in a safe place within their own area.

## NOTES

Please note that we have worked on 10x10m grids dependant on your space and your team's age group you could easily adjust this to 5x5m or 7x7m grids. Please remember it is imperative to follow social distancing guidelines at all times. Start all players on the same cone within their grid.