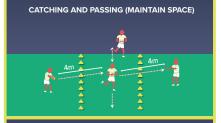

i                                                                                                                                               | ng skills.                                                                                                                                                                                                                                         |

10 overhead squats. Hand plank for 20 secs. I know that working away from school/ 10 tuck jumps. Plank for 20 seconds.

club will help my development.

CTIV



# **STAVING SAFE** RETURN TO ACTIVITY | UNDER 13 - UNDER 15 CATCH + PASS



# WARM UP (5 MINS)



### FIT TO PLAY x 6 SETS











# SKILL TO PLAY (8 - 10 MINS) PASS FOR ACCURACY



#### ROTATION FOR PASSING



## SKILL CHALLENGE (8 - 10 MINS)



CATCHING A BALL WHILST RUNNING



PASSING A BALL WITH 2 HAND



PASSING A BALL WITH 1 HAND