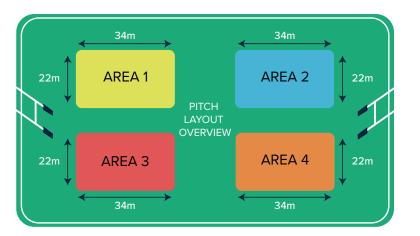

## DIAGRAM

Arrows depict potential lines of run.

This is just a guide as long as social distancing rules are followed coaches can utilise the space as they see fit. Water Bottle and Jacket to be placed in a safe place within their own area.

## NOTES

Please note that we have worked on 10x10m grids dependant on your space and your team's age group you could easily adjust this to 5x5m or 7x7m grids. Please remember it is imperative to follow social distancing guidelines at all times. Start all players on the same cone within their grid.