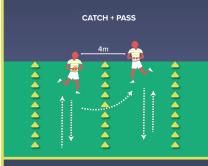

## DIAGRAM

Arrows depict potential lines of run.

This is just a guide as long as social distancing rules are followed coaches can utilise the space as they see fit. Water Bottle and Jacket to be placed in a safe place within their own area.

## NOTES

Please note that we have worked on 10x10m grids dependant on your space and your team's age group you could easily adjust this to 5x5m or 7x7m grids. Please remember it is imperative to follow social distancing guidelines at all times. Start all players on the same cone within their grid.