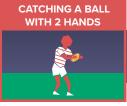

## **WEEK 10**

SKILL TO

- Can you catch a ball using 2 hands without it touching your chest?
- Can you catch a ball using 1 hand without it touching your chest?
- Can you catch a ball whilst you are running without it touching your chest?
- Can you pass to a target with 2 hands?
- Can you pass to a target with 1 hand?