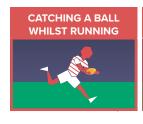

## **WEEK 10**

SKILL TO

- Can you catch a ball using 2 hands without it touching your chest?
- Can you catch a ball using 1 hand without it touching your chest?
- Can you catch a ball whilst you are running without it touching your chest?
- Can you pass to a target with 2 hands?
- Can you pass to a target with 1 hand?