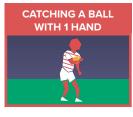

## **WEEK 10**

SKILL TO

- Can you catch a ball using 2 hands without it touching your chest?
- Can you catch a ball using 1 hand without it touching your chest?
- Can you catch a ball whilst you are running without it touching your chest?
- Can you pass to a target with 2 hands?
- Can you pass to a target with 1 hand?