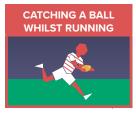

## WEEK 6

SKILL TO **PLAY** 

- Can you catch a ball using 2 hands without it touching your chest?
- Can you catch a ball using 1 hand without it touching your chest?
- Can you catch a ball whilst you are running without it touching your chest?
- Can you pass to a target with 2 hands?
- Can you pass to a target with 1 hand?