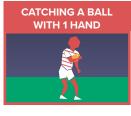

## WEEK 6

SKILL TO **PLAY** 

- Can you catch a ball using 2 hands without it touching your chest?
- Can you catch a ball using 1 hand without it touching your chest?
- Can you catch a ball whilst you are running without it touching your chest?
- Can you pass to a target with 2 hands?
- Can you pass to a target with 1 hand?