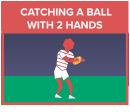

## WEEK 6

SKILL TO **PLAY** 

- Can you catch a ball using 2 hands without it touching your chest?
- Can you catch a ball using 1 hand without it touching your chest?
- Can you catch a ball whilst you are running without it touching your chest?
- Can you pass to a target with 2 hands?
- Can you pass to a target with 1 hand?