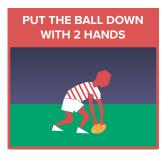

# WEEK 5

SKILL TO PLAY

- · Can you pick a ball up with 2 hands.
- Can you put a ball down with ball in 2 hands.
- Can you put a ball down with ball in 1 hand.
- Can you put a ball down whilst both feet are in the air.