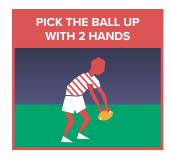

# WEEK 5

SKILL TO PLAY

- · Can you pick a ball up with 2 hands.
- Can you put a ball down with ball in 2 hands.
- Can you put a ball down with ball in 1 hand.
- Can you put a ball down whilst both feet are in the air.