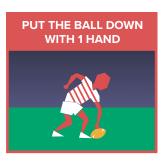

# WEEK 5

SKILL TO PLAY

- · Can you pick a ball up with 2 hands.
- Can you put a ball down with ball in 2 hands.
- Can you put a ball down with ball in 1 hand.
- Can you put a ball down whilst both feet are in the air.