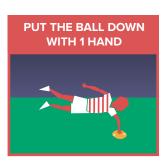

# WEEK 5

SKILL TO PLAY

- · Can you pick a ball up with 2 hands.
- Can you put a ball down with ball in 2 hands.
- Can you put a ball down with ball in 1 hand.
- Can you put a ball down whilst both feet are in the air.