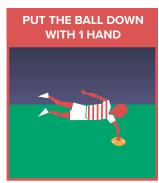

# WEEK 1

- Can you pick up a ball using 2 hands?
- Can you score/put a ball down using 2 hands?
- Can you score/put a ball down using 1 hand?
- Can you score/put a ball down whilst both feet are in the air?