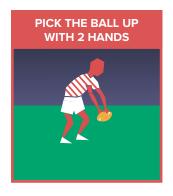

# **SKILL TO PLAY**

PICKING UP AND PUTTING THE BALL DOWN – GRIP

# WEEK 1

- Can you pick up a ball using 2 hands?
- Can you score/put a ball down using 2 hands?
- Can you score/put a ball down using 1 hand?
- Can you score/put a ball down whilst both feet are in the air?