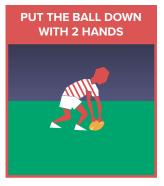

# **SKILL TO PLAY**

PICKING UP AND PUTTING THE BALL DOWN – GRIP

# WEEK 1

- Can you pick up a ball using 2 hands?
- Can you score/put a ball down using 2 hands?
- Can you score/put a ball down using 1 hand?
- Can you score/put a ball down whilst both feet are in the air?