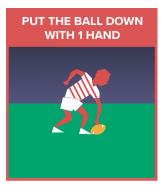

# WEEK 1

- Can you pick up a ball using 2 hands?
- Can you score/put a ball down using 2 hands?
- Can you score/put a ball down using 1 hand?
- Can you score/put a ball down whilst both feet are in the air?